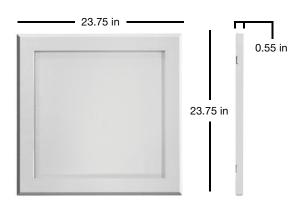

| PACKAGING                    |                         |
|------------------------------|-------------------------|
| Weight (Flatlight) (±0.5 lb) | 11.5 lbs                |
| Weight (Mount)               | 5.5 lb                  |
| Size (L x W x H) (±0.1 in)   | 23.75 x 23.75 x 0.55 in |
| Box Dimensions               | 28.1 x 29.3 x 2.6 in    |
| Gross Weight                 | 21.2 lbs                |
| UPC                          | 8 55158 00308 9         |