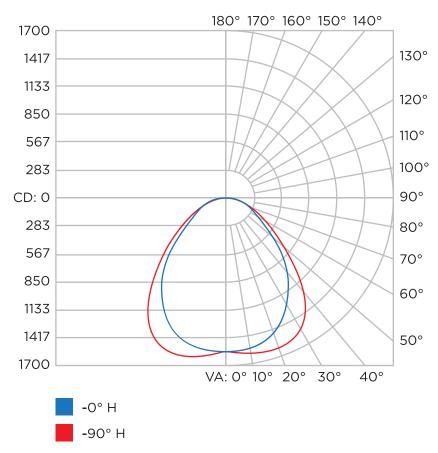

|
|------------------------------|-------------------------|
| Weight (Flatlight) (±0.5 lb) | 11.5 lbs                |
| Weight (Mount)               | 5.5 lb                  |
| Size (L x W x H) (±0.1 in)   | 23.75 x 23.75 x 0.55 in |
| Box Dimensions               | 28.1 x 29.3 x 2.6 in    |
| Gross Weight                 | 21.2 lbs                |
| UPC                          | 8 55158 00308 9         |





## **INCLUDED IN BOX**

- Mounting plate
- Installation guide
- Installation bracket
- Two-wire connector
- Grounding wire
- Wire Nuts (3)
- Junction box screws (2)
- Toggle bolts (4)
- Dry wall screws (4)

Contact Information 500 N. State College Blvd., Suite 1360 · Orange, CA 92868 · 714-221-9830 · www.pixilighting.com



### **Polar Candela Distribution**



#### Illuminance at a Distance



Contact Information 500 N. State College Blvd., Suite 1360 · Orange, CA 92868 · 714-221-9830 · www.pixi-lighting.com

<sup>\*</sup>With qualified dimming controls

<sup>\*\*</sup>Compared with incandescent lighting